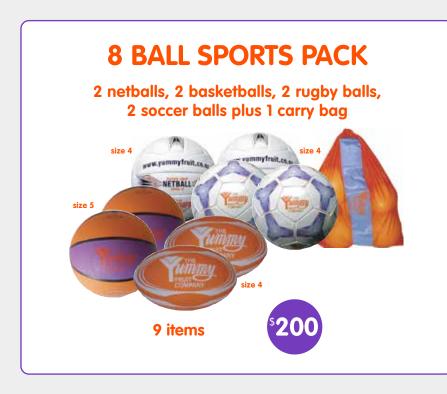

# SUPER BUDGET BALL PACK PVC trainer balls - 1 rugby, 1 soccer, 1 netball, 2 sports plus 1 carry bag 6 items

1 item

**\$2** 