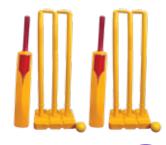

### **CRICKET** SET

2 bats, 2 balls, 2 wickets plus bag

7 items

<sup>\$</sup>150