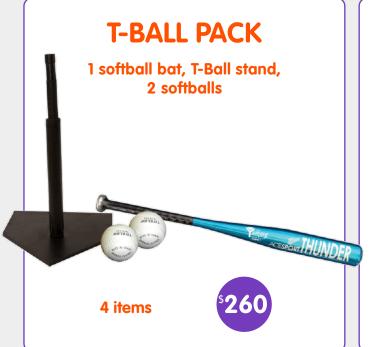

### **CRICKET** SET

2 bats, 2 balls, 2 wickets plus bag

7 items

<sup>\$</sup>150