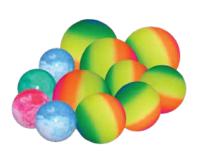

### PLAYGROUND BALL PACK

4 x 8", 4 x 6", 4 x 4" balls plus bag

13 items

<sup>\$</sup>90