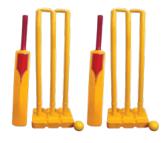

## SCHOOL STICKER PROMOTION SPORTS GEAR CATALOGUE 2022









6 plus bag



7 items

§**90** 

### HULA HOOPS

Box of 12



12 items

\$150

### SOFT FLYING DISC SET

6 plus bag



7 items

<sup>\$</sup>50

### SKIPPING ROPES

6 x 2.4m (PVC) plus bag



### CRICKET SET

2 bats, 2 balls, 2 wickets plus bag



7 items

\$150

### PLAYGROUND BALL PACK

4 x 8", 4 x 6", 4 x 4" balls plus bag



13 items

<sup>\$</sup>90

















## SCHOOL STICKER PROMO CELEBRATING PERSONNELLE STICKER PROMO P





# SUPER BUDGET BALL PACK PVC trainer balls - 1 rugby, 1 soccer, 1 netball, 2 sports plus 1 carry bag Ners 6 items





























1 item

**\$2** 

### WHISTLE & YUMMY LANYARD

**Plastic** 



1 item

<sup>\$</sup>5

### **CONE SET**

50 x 50mm cones plus 1 cone holder



51 items

<sup>\$</sup>70

### AGILITY HURDLES SET

6 x 150mm hurdles plus 1 strap carrier



7 items

80

### KI O RAHI BALL



1 item

**25** 

#### **CARRY BAG**

Bag only (holds 10 balls)



1 item

\$16



## SCHOOL STICKER PROMO CELEBRATING PERSONNELLE STICKER PROMO P