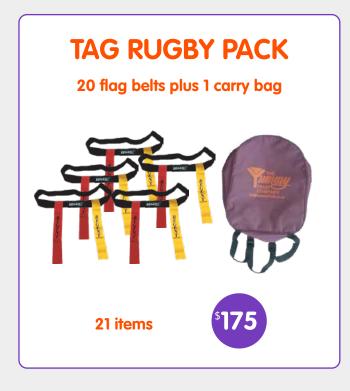

## SCHOOL STICKER PROMOTION SPORTS GEAR CATALOGUE 2022









6 plus bag



7 items

§**90** 

### HULA HOOPS

Box of 12



12 items

\$150

### SOFT FLYING DISC SET

6 plus bag



7 items

<sup>\$</sup>50

### SKIPPING ROPES

6 x 2.4m (PVC) plus bag



### CRICKET SET

2 bats, 2 balls, 2 wickets plus bag



7 items

\$150

### PLAYGROUND BALL PACK

4 x 8", 4 x 6", 4 x 4" balls plus bag



13 items

<sup>\$</sup>90

















## SCHOOL STICKER PROMO CELEBRATING PERSONNELLE STICKER PROMO P





# SUPER BUDGET BALL PACK PVC trainer balls - 1 rugby, 1 soccer, 1 netball, 2 sports plus 1 carry bag Ners 6 items





























1 item

**\$2** 

### WHISTLE & YUMMY LANYARD

**Plastic** 



1 item

<sup>\$</sup>5

### **CONE SET**

50 x 50mm cones plus 1 cone holder



51 items

<sup>\$</sup>70

### AGILITY HURDLES SET

6 x 150mm hurdles plus 1 strap carrier



7 items

80

### KI O RAHI BALL



1 item

**25** 

#### **CARRY BAG**

Bag only (holds 10 balls)



1 item

\$16



## SCHOOL STICKER PROMO CELEBRATING PERSONNELLE STICKER PROMO P