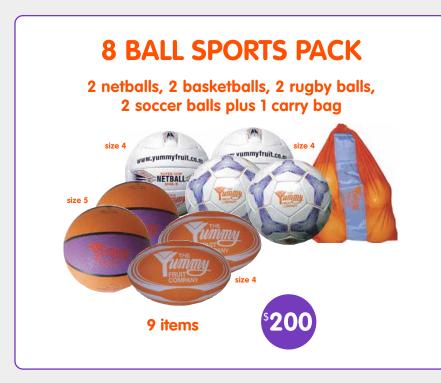

### PLAYGROUND BALL PACK

4 x 8", 4 x 6", 4 x 4" balls plus bag

13 items

<sup>\$</sup>90