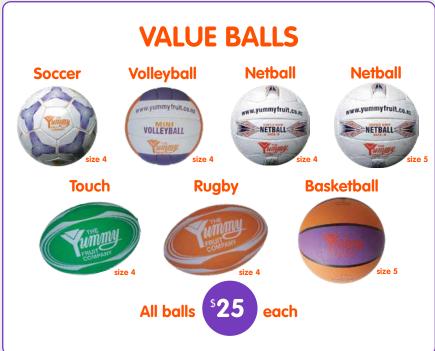

# SUPER BUDGET BALL PACK PVC trainer balls - 1 rugby, 1 soccer, 1 netball, 2 sports plus 1 carry bag Ners 6 items

1 item

**\$2** 