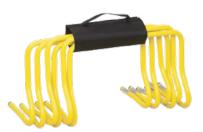

§**90** 

### HULA HOOPS

Box of 12



12 items

\$150

### SOFT FLYING DISC SET

6 plus bag



7 items

<sup>\$</sup>50

### SKIPPING ROPES

6 x 2.4m (PVC) plus bag



### CRICKET SET

2 bats, 2 balls, 2 wickets plus bag



7 items

\$150

### PLAYGROUND BALL PACK

4 x 8", 4 x 6", 4 x 4" balls plus bag



13 items

<sup>\$</sup>90

















## SCHOOL STICKER PROMO CELEBRATING PERSONNELLE STICKER PROMO P





# SUPER BUDGET BALL PACK PVC trainer balls - 1 rugby, 1 soccer, 1 netball, 2 sports plus 1 carry bag Ners 6 items





























1 item

**\$2** 

### WHISTLE & YUMMY LANYARD

**Plastic** 



1 item

<sup>\$</sup>5

### **CONE SET**

50 x 50mm cones plus 1 cone holder



51 items

<sup>\$</sup>70

### AGILITY HURDLES SET

6 x 150mm hurdles plus 1 strap carrier



7 items

80

### KI O RAHI BALL



1 item

**25** 

#### **CARRY BAG**

Bag only (holds 10 balls)



1 item

\$16



## SCHOOL STICKER PROMO CELEBRATING PERSONNELLE STICKER PROMO P