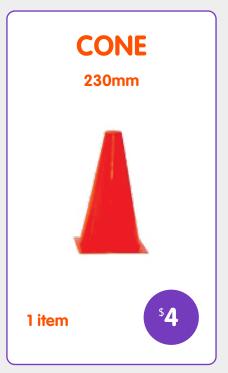

## SCHOOL STICKER PROMOTION SPORTS GEAR CATALOGUE 2022









6 plus bag



7 items

§**90** 

### HULA HOOPS

Box of 12



12 items

\$150

### SOFT FLYING DISC SET

6 plus bag



7 items

<sup>\$</sup>50

### SKIPPING ROPES

6 x 2.4m (PVC) plus bag



### CRICKET SET

2 bats, 2 balls, 2 wickets plus bag



7 items

\$150

### PLAYGROUND BALL PACK

4 x 8", 4 x 6", 4 x 4" balls plus bag



13 items

<sup>\$</sup>90

















## SCHOOL STICKER PROMO CELEBRATING PERSONNELLE STICKER PROMO P





# SUPER BUDGET BALL PACK PVC trainer balls - 1 rugby, 1 soccer, 1 netball, 2 sports plus 1 carry bag Ners 6 items





























1 item

**\$2** 

### WHISTLE & YUMMY LANYARD

**Plastic** 



1 item

<sup>\$</sup>5

### **CONE SET**

50 x 50mm cones plus 1 cone holder



51 items

<sup>\$</sup>70

### AGILITY HURDLES SET

6 x 150mm hurdles plus 1 strap carrier



7 items

80

### KI O RAHI BALL



1 item

**25** 

#### **CARRY BAG**

Bag only (holds 10 balls)



1 item

\$16



## SCHOOL STICKER PROMO CELEBRATING PERSONNELLE STICKER PROMO P